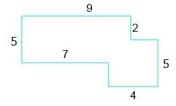

## Perimeter of a polygon: Worksheet 1.3

| Name | Date | Score |
|------|------|-------|
|------|------|-------|

- 1. If the length of side of a regular polygon of 7 sides is 9 m, then find its perimeter.
- 2. If the side lengths of a polygon are 8 cm, 8 cm, 10 cm, 10 cm, 12 cm, what is its perimeter?
- 3. If the length of side of a regular polygon of 11 sides is 12 units, then find its perimeter.
- 4. If the side lengths of a polygon are 10 cm, 10 cm, 11 cm,11cm, 12 cm, 15 cm what is its perimeter?
- 5. If the length of side of a regular polygon of 12 sides is 15 cm, then find its perimeter.
- 6. If the side lengths of a polygon are 11 m, 11 m, 13 m, 13 m, 15 m, 15 m what is its perimeter?
- 7. If the length of side of a regular polygon of 12 sides is 7 ft, then find its perimeter.
- 8. Find the perimeter of the following polygon.