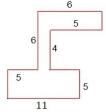

9. Find the perimeter of the following polygon.

10. Find the perimeter of the following polygon.