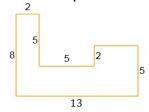

9. Find the perimeter of the following polygon.

10. Find the perimeter of the following polygon.