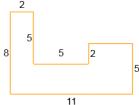

9. Find the perimeter of the following polygon

10. Find the perimeter of the following polygon.