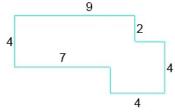

## Perimeter of a polygon: Worksheet 1.1

| Name | Date | Score |
|------|------|-------|
|------|------|-------|

- 1. If the length of side of a regular polygon of 6 sides is 8 m, then find its perimeter.
- 2. If the side lengths of a polygon are 8 cm, 8 cm, 9 cm, 9cm, 12 cm, what is its perimeter?
- 3. If the length of side of a regular polygon of 8 sides is 12 units, then find its perimeter.
- 4. If the side lengths of a polygon are 10 cm, 10 cm, 9 cm, 9 cm, 12 cm, 15 cm what is its perimeter?
- 5. If the length of side of a regular polygon of 9 sides is 10 cm, then find its perimeter.
- 6. If the side lengths of a polygon are 11 m, 11 m, 12 m, 12 m, 15 m, 15 m what is its perimeter?
- 7. If the length of side of a regular polygon of 12 sides is 9 ft, then find its perimeter.
- 8. Find the perimeter of the following polygon.