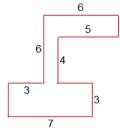

9. Find the perimeter of the following polygon

10. Find the perimeter of the following polygon.