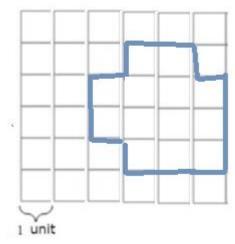

## Perimeter and area on a grid: Worksheet 4.3

| Name | Date | Score |
|------|------|-------|
|------|------|-------|

1. Find the perimeter of the shape on the grid.

2. Find the perimeter of the shape on the grid.

3. Find the perimeter of the shape on the grid.

4. Find the perimeter of the shape on the grid.

5. Find the perimeter of the shape on the grid.

6. Find the area of the shape on the grid.

7. Find the area of the shape on the grid.

## Solutions: Worksheet 4.3

- 1. 18 units
- 2. 18 units
- 3. 18 units
- 4. 22 units
- 5. 22 units
- 6. 16 square units
- 7. 13 square units
- 8. 12 square units
- 9. 10 square units
- 10. 13 square units