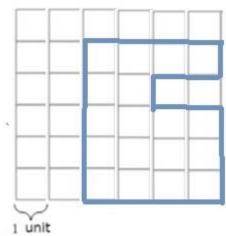

## Perimeter and area on a grid: Worksheet 4.3

| Name | Date | Score |
|------|------|-------|
|------|------|-------|

1. Find the perimeter of the shape on the grid.

2. Find the perimeter of the shape on the grid.