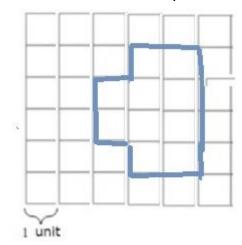

## Perimeter and area on a grid: Worksheet 4.3

| Name | Date | Score |
|------|------|-------|
|------|------|-------|

1. Find the perimeter of the shape on the grid.

2. Find the perimeter of the shape on the grid.

3. Find the perimeter of the shape on the grid.

4. Find the perimeter of the shape on the grid.

5. Find the perimeter of the shape on the grid.

6. Find the area of the shape on the grid.

7. Find the area of the shape on the grid.

## Solutions: Worksheet 4.3

- 1. 18 units
- 2. 18 units
- 3. 18 units
- 4. 22 units
- 5. 22 units
- 6. 16 square units
- 7. 13 square units
- 8. 12 square units
- 9. 10 square units
- 10. 13 square units