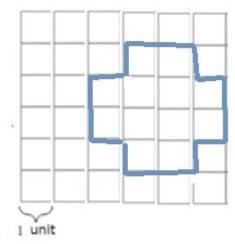

3. Find the perimeter of the shape on the grid.

4. Find the perimeter of the shape on the grid.

5. Find the perimeter of the shape on the grid.

6. Find the area of the shape on the grid.

7. Find the area of the shape on the grid.