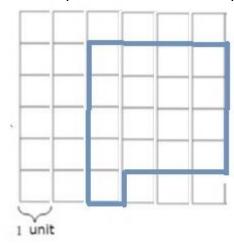

## Perimeter and area on a grid: Worksheet 4.3

| Name | Date | Score |
|------|------|-------|
|------|------|-------|

1. Find the perimeter of the shape on the grid.

2. Find the perimeter of the shape on the grid.