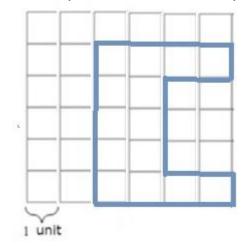

3. Find the perimeter of the shape on the grid.

4. Find the perimeter of the shape on the grid.

5. Find the perimeter of the shape on the grid.

6. Find the area of the shape on the grid.

7. Find the area of the shape on the grid.