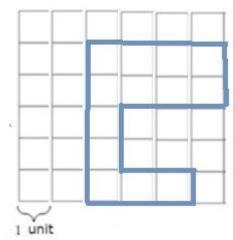

3. Find the perimeter of the shape on the grid.

4. Find the perimeter of the shape on the grid.

5. Find the perimeter of the shape on the grid.

6. Find the area of the shape on the grid.

7. Find the area of the shape on the grid.