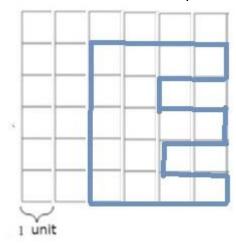

## Perimeter and area on a grid: Worksheet 4.3

| Name | Date | Score |
|------|------|-------|
|------|------|-------|

1. Find the perimeter of the shape on the grid.

2. Find the perimeter of the shape on the grid.

3. Find the perimeter of the shape on the grid.

4. Find the perimeter of the shape on the grid.

5. Find the perimeter of the shape on the grid.

6. Find the area of the shape on the grid.

7. Find the area of the shape on the grid.