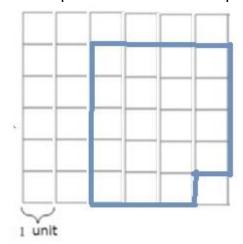

3. Find the perimeter of the shape on the grid.

4. Find the perimeter of the shape on the grid.

5. Find the perimeter of the shape on the grid.

6. Find the area of the shape on the grid.

7. Find the area of the shape on the grid.