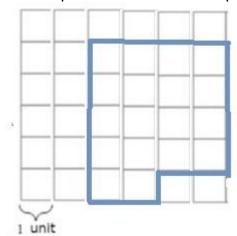

## Perimeter and area on a grid: Worksheet 4.3

| Name | Date | Score |
|------|------|-------|
|------|------|-------|

1. Find the perimeter of the shape on the grid.

2. Find the perimeter of the shape on the grid.