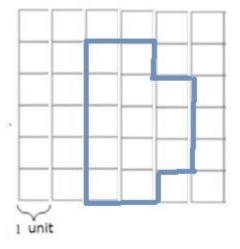

4. Find the perimeter of the shape on the grid.

5. Find the perimeter of the shape on the grid.

6. Find the area of the shape on the grid.

7. Find the area of the shape on the grid.

8. Find the area of the shape on the grid.

## Solutions: Worksheet 4.1

- 1. 18 units
- 2. 18 units
- 3. 16 units
- 4. 18 units
- 5. 18 units
- 6. 12 square units
- 7. 14 square units
- 8. 13 square units
- 9. 12 square units
- 10. 11 square units