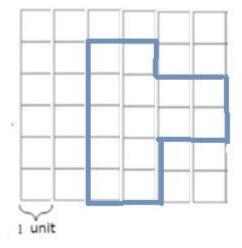

## Perimeter and area on a grid: Worksheet 4.1

Name Date Score

1. Find the perimeter of the shape on the grid.

2. Find the perimeter of the shape on the grid.

3. Find the perimeter of the shape on the grid.

## Solutions: Worksheet 4.1

- 1. 18 units
- 2. 18 units
- 3. 16 units
- 4. 18 units
- 5. 18 units
- 6. 12 square units
- 7. 14 square units
- 8. 13 square units
- 9. 12 square units
- 10. 11 square units