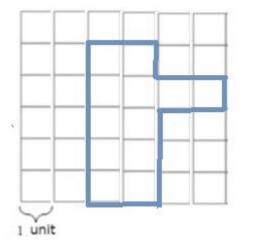

## Perimeter and area on a grid: Worksheet 4.1

Name Date Score

1. Find the perimeter of the shape on the grid.

2. Find the perimeter of the shape on the grid.

3. Find the perimeter of the shape on the grid.

## Solutions: Worksheet 4.1

- 1. 18 units
- 2. 18 units
- 3. 16 units
- 4. 18 units
- 5. 18 units
- 6. 12 square units
- 7. 14 square units
- 8. 13 square units
- 9. 12 square units
- 10. 11 square units