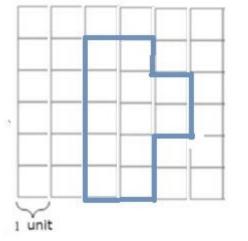

## Perimeter and area on a grid: Worksheet 4.1

Name Date Score

1. Find the perimeter of the shape on the grid.

2. Find the perimeter of the shape on the grid.

3. Find the perimeter of the shape on the grid.

4. Find the perimeter of the shape on the grid.

5. Find the perimeter of the shape on the grid.

6. Find the area of the shape on the grid.

7. Find the area of the shape on the grid.

8. Find the area of the shape on the grid.