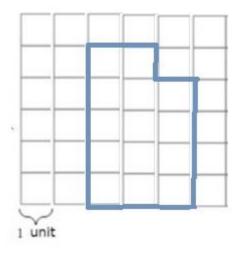

4. Find the perimeter of the shape on the grid.

5. Find the perimeter of the shape on the grid.

6. Find the area of the shape on the grid.

7. Find the area of the shape on the grid.

8. Find the area of the shape on the grid.