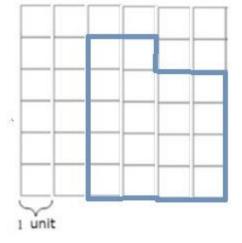

## Perimeter and area on a grid: Worksheet 4.1

Name Date Score

1. Find the perimeter of the shape on the grid.

2. Find the perimeter of the shape on the grid.

3. Find the perimeter of the shape on the grid.