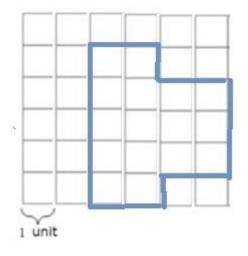

4. Find the perimeter of the shape on the grid.

5. Find the perimeter of the shape on the grid.

6. Find the area of the shape on the grid.

7. Find the area of the shape on the grid.

8. Find the area of the shape on the grid.