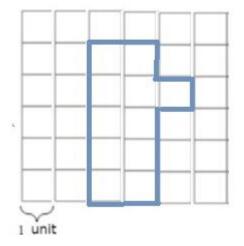

## Perimeter and area on a grid: Worksheet 4.1

Name Date Score

1. Find the perimeter of the shape on the grid.

2. Find the perimeter of the shape on the grid.

3. Find the perimeter of the shape on the grid.

4. Find the perimeter of the shape on the grid.

5. Find the perimeter of the shape on the grid.

6. Find the area of the shape on the grid.

7. Find the area of the shape on the grid.

8. Find the area of the shape on the grid.