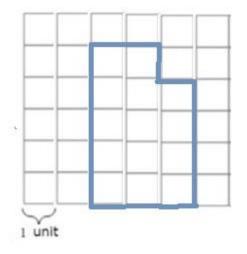

4. Find the perimeter of the shape on the grid.

5. Find the perimeter of the shape on the grid.

6. Find the area of the shape on the grid.

7. Find the area of the shape on the grid.

8. Find the area of the shape on the grid.

## Solutions: Worksheet 4.1

- 1. 18 units
- 2. 18 units
- 3. 16 units
- 4. 18 units
- 5. 18 units
- 6. 12 square units
- 7. 14 square units
- 8. 13 square units
- 9. 12 square units
- 10. 11 square units