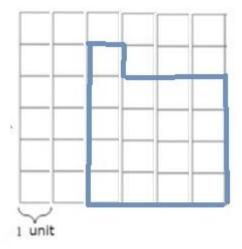

## Perimeter and area on a grid: Worksheet 4.1

Name Date Score

1. Find the perimeter of the shape on the grid.

2. Find the perimeter of the shape on the grid.

3. Find the perimeter of the shape on the grid.